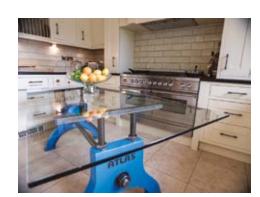

#### DINING

Create your perfect dining table, whether you need to seat 4 or 24 people, we can craft your dream table.

Make your work space a work of art, built to your exact specification, let us craft your ideal retro desk or board room table.

## CREATE YOUR PEFECT DINING TABLE

Whether you need to seat 4 or 24 people, we can craft your dream table.