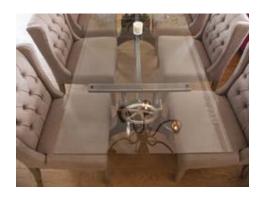

## CREATE YOUR PEFECT DINING TABLE

Whether you need to seat 4 or 24 people, we can craft your dream table.

#### THE ULTIMATE STATEMENT DINING TABLE.

### MAKE YOUR DESIGN CHOICES.

SEAT FROM 4 TO 24.