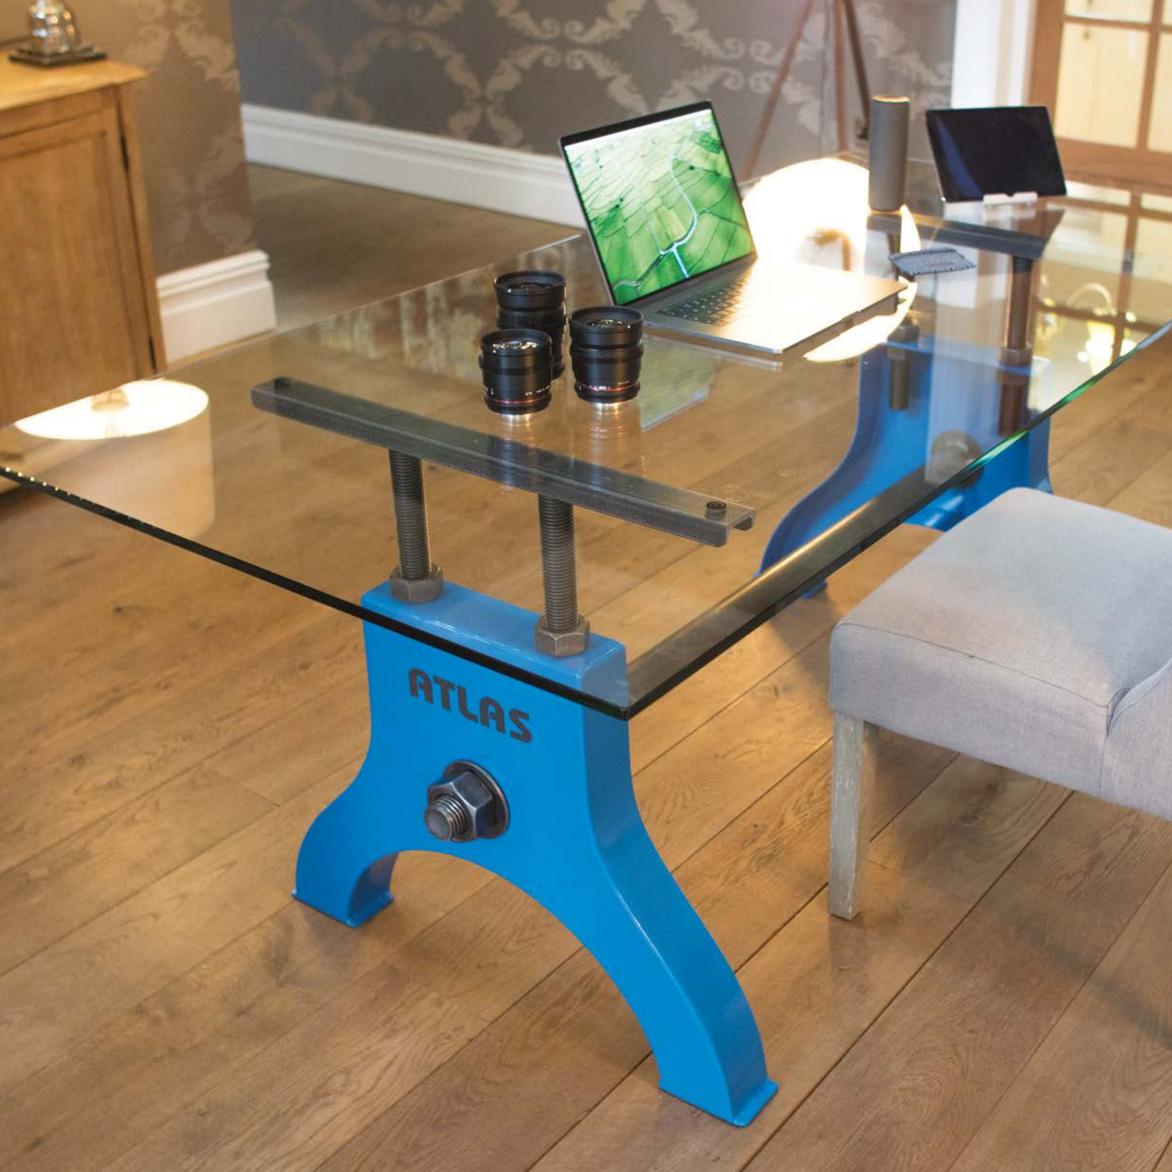

# CREATE YOUR PEFECT DESK

Make your work space a work of art, built to your exact specification, let us craft your ideal retro desk or board room table.

MAKE YOUR WORKSPACE A WORK OF ART.

BUILT TO YOUR EXACT SPECIFICATION.

YOUR IDEAL RETRO DESK OR BOARD ROOM TABLE.