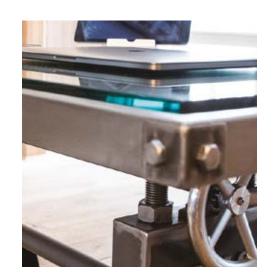

# TABLE TOP? Choose your table top to suit your style: GLASS STEEL WOOD MARBLE BESPOKE